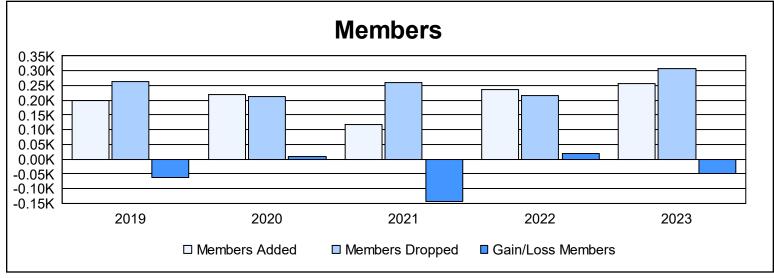

District 103 E As of June 2023 Cumulative

| Year      | New<br>Clubs | Dropped<br>Clubs | Gain/<br>Loss<br>Clubs | New<br>Members | Charter<br>Members | Reinstate<br>Members | Transfer<br>Members | Total<br>Member<br>Added | Total<br>Members<br>Dropped | Gain/<br>Loss<br>Members |
|-----------|--------------|------------------|------------------------|----------------|--------------------|----------------------|---------------------|--------------------------|-----------------------------|--------------------------|
| 2018-2019 | 2            | 3                | -1                     | 143            | 42                 | 4                    | 10                  | 199                      | 262                         | -63                      |
| 2019-2020 | 4            | 1                | 3                      | 104            | 98                 | 2                    | 16                  | 220                      | 212                         | 8                        |
| 2020-2021 | 2            | 1                | 1                      | 60             | 45                 | 4                    | 7                   | 116                      | 259                         | -143                     |
| 2021-2022 | 2            | 3                | -1                     | 164            | 44                 | 5                    | 23                  | 236                      | 217                         | 19                       |
| 2022-2023 | 1            | 0                | 1                      | 201            | 20                 | 8                    | 29                  | 258                      | 306                         | -48                      |
| Average   | 2            | 2                | 1                      | 134            | 50                 | 5                    | 17                  | 206                      | 251                         | -45                      |